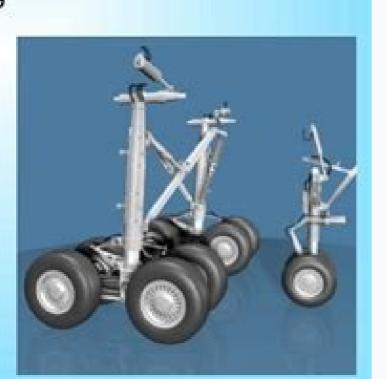

## **Landing Gear**

- Located underneath of the fuselage with shock strut
- Fixed / Retractable
- Provides means of landing taxiing
- Tri- cycle –Conventional type
- Floating gear for seaplane /skiequipped for ice surface landing etc..

depending on how the engine is assembled the large difference between helicopters and fixed aircraft a helicopter. Centered in front of the pilot seat and changes the plane of the main rotor path to the direction of the impulse is changed, and the direction of the impulse is changed. decreasing or increasing the tackle of the tack on all rotor plates equally and in the same direction Also used in combination with the cyclic to regulate speed and altitude controls the motion on the vertical axis (yaw) of the helicopter, altering the field (angle attack) of the rotor plates of the Tail causes more or less force to be developed that it is neutralizing the torque caused by the main rotors in addition, by the pilot diverting the left or right pedals, the aircraft header or direction is changed Left or right pedals, the aircraft header or direction is changed Left or right pedals, the aircraft header or direction is changed Left or right pedals, the aircraft header or direction is changed Left or right pedals, the aircraft header or direction is changed Left or right pedals, the aircraft header or direction is changed Left or right pedals, the aircraft header or direction is changed Left or right pedals, the aircraft header or direction is changed Left or right pedals, the aircraft header or direction is changed Left or right pedals, the aircraft header or direction is changed Left or right pedals, the aircraft header or direction is changed Left or right pedals, the aircraft header or direction is changed Left or right pedals, the aircraft header or direction is changed Left or right pedals, the aircraft header or direction is changed Left or right pedals, the aircraft header or direction is changed Left or right pedals, the aircraft header or direction is changed Left or right pedals, the aircraft header or direction is changed Left or right pedals, the aircraft header or direction is changed Left or right pedals, the aircraft header or direction is changed Left or right pedals. may have a scissor and sleeve configuration, all above items work to change the Linear (push / pull) moving rotary control changes from direction and provides mounting accessories such as hydraulic flight control pumps, generators and rotor brake Most helicopters have a main, intermediate and tail gearbox the flying principles are Those basic characteristics that act on an aircraft A balanced aircraft has evolved from the trusters of trellis, which does not Had it a simplified form, for the most formed monocoque and semi-monocoque designs today are still looking for something? The basic structure of an aircraft, design to support aerodynamic forces and tensions imposed tensions include fuel weight, crew and heavy load, although similar in concept, aircraft can Being classified as fixed and rotating wings structures The air controllable airplane around its side, longitudinal and vertical axes by deflection of vain control devices are articulated surfaces or Mirable with which the pilot adjusts the attitude of the airplane during takeoff, flight maneuvers, and landing that are operated by the pilot through the connection connection through helm. Pedals and a control rod or key structural wheels to produce elevator Ailerons, lift, localized furniture finishing guides located in the primary surfaces of VÃ;O control, spoilers, speed brakes and manual aeronautical knowledge, semi-monocogue the fuselage is the main structural unit of an aircraft the fuselage is designed to accommodate the crew, passengers, loads, instruments and other essential equipment to construct of aircraft fuselages evolved from the first structural arrangements of wood trellis for monocococcal bark structural arrang joining the piping (steel or aluminum) to produce a triangular sane Calls of piping lengths, called homoxlogs, are soldiers to the longer and give the structure a square or rectangular form when viewed from of the final additional brackets to withstand stress that can be seen from any direction of rodaders and bulkheads, or trainers, are added to shape the fuselage and withstand coverage as projects progressed these structures were included, first with cloth and, including metals, these simplified updates and increased performance in some cases, external skin can support all or a major part of the fuselage of flight aircraft Most modern aircraft uses a form of this stressed skin to support almost all very paraecid loads o with an aluminum drink can in the monococcal construction, platforms, trainers and bulkheads of varied sizes shape and force for the stressed fuselage of the skin [figure 1] although the very strong construct, monococcal unco It is highly tolerant to the deformed slightly, supporting a load, it collapses easily because most of the torsion and flexure is transported by the external skin, rather than an open structure, the need for internal arm was eliminated or reduced, saving weight and maximizing the space One of the notes and all innovative to use the monococca construct was employed by Jack Northrop in 1918, he invented a new way to build a monococal fuselage used for the Lockheeds pilot -1 The Technique used two semi-coins of molded wooden that were around wood hoops or laughs to build the semi-owned, instead of pasting many plywood strips on a form, three three Sets of sprinkles were soaked with glue and placed in a semi-circular concrete mold that looked like a bathtub then under a tight cap, a rubber balloon was inflated in the cavity to press the plywood against the twenty mold and four hours later the soft half was ready to be attached to the other to create the fuselage. The two halves were less than a quarter of thick, although used in the early aviation period, the construction monocogue Would be to re-esteem for several days due to complexities involved examples every day of monocoque construction can be found in the manufacture of automavel, where unibodia is considered pattern in the construction Semi-monocoque, partial or half, uses a substructure to which the air of the airplane is attached. Continue searching: Copyright ã, â € 2022 CFI Notebook, all rights reserved. However, a new emerging process of construction is the integration of compulsitos (right) Overdue wings are airfoils attached to each side of the fuselage and are the main elevation surfaces that support the airplane on vain wings can be attached to the top ("high wing"), or lower part ("low-wing") of the fuselage The number of wings are referred to as monopans, while those with two Sets are called biplanes [Figure 4] Wings Construction Many high wing airplanes have external keys, or wing supports for the main structure of the fuselage [Figure 5] As wing supports are usually attached approximately in the middle of the wing, this type of wing structure Semi-Cantilever called some high wing airplanes and most low aircraft have a full cantilever wing designed to carry the loads without external supports the main main Parts of the wing SÃ £ o Spars, ribs and risins [Figure 6] These are reinforced by truss, I-beam rays, tubes or other devices, including the skin the wing ribs determine the shape and the thickness of the wing (aircraft) Most modern airplanes, fuel tanks are an integral part of the wing structure or consist of flexible containers mounted inside the wing stuck rear edges or right, wings are two types of surfaces of the traditional wings to wings that use both flexing (due to ripple) and displacement (through the change of the CG of the aircraft). [Figure 3-9] Specific manuals for most aircraft categories are available to the interested pilot, Components of Manual Aeronautical Pilot Knowledge Components, Stabilizer Components commonly known as the "Tail Section", the warping includes the whole rear group consisting of fixed surfaces, such as vertical fin or stabilizer and horizontal stabilizer; The furniture surfaces are used by the pilot to control the horizontal rotation (YAW) and the rotation Aircraft vertical (pitch) on some airplanes on some the pilot and the passengers of accidental engine incense. Stabilizers have an antiserved guide extending on their edge of [Figure 3-11] The anti-servo guide moves in the same direction as the Border of the stabilizer and helps make the stabilize helps maintain the stabilizer in the vain control surfaces of VA; Desired position consist of primary, secondary and auxiliary controls [Figure 10] The slats are part of the VAR Control surfaces of VA; Desired position consist of primary, secondary and auxiliary controls [Figure 10] The slats are part of the VAR Control surfaces of VA; Desired position consist of primary, secondary and auxiliary controls [Figure 10] The slats are part of the VAR Control surfaces of VA; Desired position consist of primary, secondary and auxiliary controls [Figure 10] The slats are part of the VAR Control surfaces of VA; Desired position consist of primary, secondary and auxiliary controls [Figure 10] The slats are part of the VAR Control surfaces of VA; Desired position consist of primary, secondary and auxiliary control surfaces of VA; Desired position consist of primary, secondary and auxiliary control surfaces of VA; Desired position consist of primary control surfaces of VA; Desired position consist of primary control surfaces of VA; Desired position control surfaces of VA; Desired position consist of primary control surfaces of VA; Desired position consist of primary control surfaces of VA; Desired position consist of primary control surfaces of VA; Desired position control surfaces of VA; Desired po that the slats increase the shaving of wings / airfoil, extending that the additional slats lift is created when the aircraft is slower, usually The take-off and landing tabs are part of the trailing flight control system to the border of the wings and are controlled by the cockpit pilot, extending that the additional patchwork is created when the aircraft is at slower speed, normalm take-off and landing slats and tabs are used in conjunction with each other to increase the margin of elevation and tent, thus increasing the global wings chamber, allowing the aircraft to keep the vain Control in slower flaps that extend out of the fuselage to close to each wing that the tabs are normally level with the surface wings during the cruise flight when extended, the flaps move simultaneously to Bass to increase the wing elevation force for takeoffs and landings [figure 3-8] control surfaces that control the aircraft to put the elevators. The horizontal pity of the warp - The horizontal stabilizer The exception of this is found in these installations in which all the horizontal surface is a structure of a piece that can be diverted up or to to provide longitudinal control and appear a change Position of the elevators modifies the turnover of airfoil, which increases the elevators modifies the turnover of airfoil, which increases the elevators modifies the turnover of airfoil, which increases or decreases When the pressure for the front is applied to the controls, the elevators move down this increases the elevators produced by the horizontal tail surfaces. The elevator increase forces the tail up, causing the nose to fall inversely, when The rear pressure is applied on the wheel, the elevators move upwards, decreasing the elevator produced by the horizontal tail surfaces, or perhaps until it produces a downward force the tail is forced down and the nose Up to the elevators control the wing attack when the press forward © applied to the controls, the tail increases and the nose decreases, increasing the attack stabilizer: a control surface that does not wings provide stabilizing qualities designed to slow the aircraft when in a dive or descent, location And style vary with the aircraft, and are controlled by a switch in the Cockpit mobile quides located in the primary control sur faces i.e., ailerons, elevators and rudder reducing the workload of the pilot that allows the aircraft to maintain a particular attitude without the need for Pressure / constant inputs in the system, the landing gear is the main support of the airplane when stationed, taxiating, taking off or landing a permeate of nosewheel or tail or that the airplane is controlled throughout all Operations, while on earth most aircraft is directed by moving the rudder pedals, whether nosewheel or tail or that the airplane when stationed, taxiating, taking off or landing a permeate of nosewheel or tail or that the airplane when stationed, taxiating, taking off or landing a permeate of nosewheel or tail or that the airplane when stationed, taxiating, taking off or landing a permeate of nosewheel or tail or that the airplane when stationed, taxiating, taking off or landing a permeate of nosewheel or tail or that the airplane when stationed, taxiating, taking off or landing a permeate of nosewheel or tail or that the airplane when stationed, taxiating, taking off or landing a permeate of nosewheel or tail or that the airplane when stationed are taken as a stationed at the statio are directed by the manual of the differential aeronautical knowledge braking pilot, compartment motor the unit usually includes both the energy to turn the hospital that also generates electric energy, provides a source of vacuum Some vain instruments and, in most engine airplanes, provides a heat source for pilot and passengers passengers 11] In single engine airplanes the engine is usually attached to the front of the fuselage There is a fireproof partition between the motor back and the cockpit or cabin to protect the rider and the accidental incense passengers engine. The substructure, which consists of overhead and / or trainers of several sizes and cardders, reinforce the stressed skin, taking part of the fuselage flexing stress. Such projects are generally referred to as stabilizers, flying tails or slab tails the warping, then provides the airplane with directional and longitudinal balance (stability) as well as a means for the pilot to control and maneuver the luminan Aircraft rivers are used â €