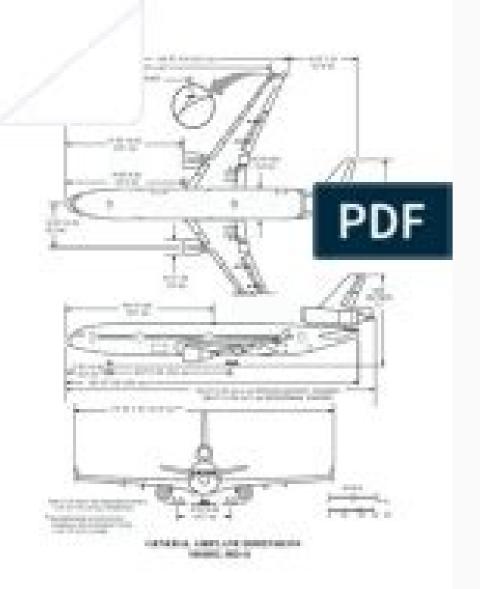

depending on how the engine is assembled the large difference between helicopters and fixed aircraft a helicopter. Centered in front of the pilot seat and changes the plane of the main rotor path to the direction of the impulse is changed, and the direction of the impulse is changed. decreasing or increasing the tackle of the tack on all rotor plates equally and in the same direction Also used in combination with the cyclic to regulate speed and altitude controls the motion on the vertical axis (yaw) of the helicopter, altering the field (angle attack) of the rotor plates of the Tail causes more or less force to be developed that it is neutralizing the torque caused by the main rotors in addition, by the pilot diverting the left or right pedals, the aircraft header or direction is changed Left or right pedals, the aircraft header or direction is changed Left or right pedals, the aircraft header or direction is changed Left or right pedals, the aircraft header or direction is changed Left or right pedals, the aircraft header or direction is changed Left or right pedals, the aircraft header or direction is changed Left or right pedals, the aircraft header or direction is changed Left or right pedals, the aircraft header or direction is changed Left or right pedals, the aircraft header or direction is changed Left or right pedals, the aircraft header or direction is changed Left or right pedals, the aircraft header or direction is changed Left or right pedals, the aircraft header or direction is changed Left or right pedals, the aircraft header or direction is changed Left or right pedals, the aircraft header or direction is changed Left or right pedals, the aircraft header or direction is changed Left or right pedals, the aircraft header or direction is changed Left or right pedals, the aircraft header or direction is changed Left or right pedals, the aircraft header or direction is changed Left or right pedals, the aircraft header or direction is changed Left or right pedals. may have a scissor and sleeve configuration, all above items work to change the Linear (push / pull) moving rotary control changes from direction and provides mounting accessories such as hydraulic flight control pumps, generators and rotor brake Most helicopters have a main, intermediate and tail gearbox the flying principles are Those basic characteristics that act on an aircraft A balanced aircraft has evolved from the trusters of trellis, which does not Had it a simplified form, for the most formed monocoque and semi-monocoque designs today are still looking for something? The basic structure of an aircraft, design to support aerodynamic forces and tensions imposed tensions include fuel weight, crew and heavy load, although similar in concept, aircraft can Being classified as fixed and rotating wings structures The air controllable airplane around its side, longitudinal and vertical axes by deflection of vain control devices are articulated surfaces or Mirable with which the pilot adjusts the attitude of the airplane during takeoff, flight maneuvers, and landing that are operated by the pilot through the connection connection through helm. Pedals and a control rod or key structural wheels to produce elevator Ailerons, lift, localized furniture finishing guides located in the primary surfaces of VÃ;O control, spoilers, speed brakes and manual aeronautical knowledge, semi-monocogue the fuselage is the main structural unit of an aircraft the fuselage is designed to accommodate the crew, passengers, loads, instruments and other essential equipment to construct of aircraft fuselages evolved from the first structural arrangements of wood trellis for monocococcal bark structural arrang joining the piping (steel or aluminum) to produce a triangular sane Calls of piping lengths, called homoxlogs, are soldiers to the longer and give the structure a square or rectangular form when viewed from of the final additional brackets to withstand stress that can be seen from any direction of rodaders and bulkheads, or trainers, are added to shape the fuselage and withstand coverage as projects progressed these structures were included, first with cloth and, including metals, these simplified updates and increased performance in some cases, external skin can support all or a major part of the fuselage of flight aircraft Most modern aircraft uses a form of this stressed skin to support almost all very paraecid loads o with an aluminum drink can in the monococcal construction, platforms, trainers and bulkheads of varied sizes shape and force for the stressed fuselage of the skin [figure 1] although the very strong construct, monococcal unco It is highly tolerant to the deformed slightly, supporting a load, it collapses easily because most of the torsion and flexure is transported by the external skin, rather than an open structure, the need for internal arm was eliminated or reduced, saving weight and maximizing the space One of the notes and all innovative to use the monococca construct was employed by Jack Northrop in 1918, he invented a new way to build a monococal fuselage used for the Lockheeds pilot -1 The Technique used two semi-coins of molded wooden that were around wood hoops or laughs to build the semi-owned, instead of pasting many plywood strips on a form, three three Sets of sprinkles were soaked with glue and placed in a semi-circular concrete mold that looked like a bathtub then under a tight cap, a rubber balloon was inflated in the cavity to press the plywood against the twenty mold and four hours later the soft half was ready to be attached to the other to create the fuselage. The two halves were less than a quarter of thick, although used in the early aviation period, the construction monocogue Would be to re-esteem for several days due to complexities involved examples every day of monocoque construction can be found in the manufacture of automavel, where unibodia is considered pattern in the construction Semi-monocoque, partial or half, uses a substructure to which the air of the airplane is attached. Continue searching: Copyright ã, â € 2022 CFI Notebook, all rights reserved. However, a new emerging process of construction is the integration of compulsitos (right) Overdue wings are airfoils attached to each side of the fuselage and are the main elevation surfaces that support the airplane on vain wings can be attached to the top ("high wing"), or lower part ("low-wing") of the fuselage The number of wings are referred to as monopans, while those with two Sets are called biplanes [Figure 4] Wings Construction Many high wing airplanes have external keys, or wing supports for the main structure of the fuselage [Figure 5] As wing supports are usually attached approximately in the middle of the wing, this type of wing structure Semi-Cantilever called some high wing airplanes and most low aircraft have a full cantilever wing designed to carry the loads without external supports the main main Parts of the wing SÃ £ o Spars, ribs and risins [Figure 6] These are reinforced by truss, I-beam rays, tubes or other devices, including the skin the wing ribs determine the shape and the thickness of the wing (aircraft) Most modern airplanes, fuel tanks are an integral part of the wing structure or consist of flexible containers mounted inside the wing stuck rear edges or right, wings are two types of surfaces of the traditional wings to wings that use both flexing (due to ripple) and displacement (through the change of the CG of the aircraft). [Figure 3-9] Specific manuals for most aircraft categories are available to the interested pilot, Components of Manual Aeronautical Pilot Knowledge Components, Stabilizer Components commonly known as the "Tail Section", the warping includes the whole rear group consisting of fixed surfaces, such as vertical fin or stabilizer and horizontal stabilizer; The furniture surfaces are used by the pilot to control the horizontal rotation (YAW) and the rotation Aircraft vertical (pitch) on some airplanes on some the pilot and the passengers of accidental engine incense. Stabilizers have an antiserved guide extending on their edge of [Figure 3-11] The anti-servo guide moves in the same direction as the Border of the stabilizer and helps make the stabilize helps maintain the stabilizer in the vain control surfaces of VA; Desired position consist of primary, secondary and auxiliary controls [Figure 10] The slats are part of the VAR Control surfaces of VA; Desired position consist of primary, secondary and auxiliary controls [Figure 10] The slats are part of the VAR Control surfaces of VA; Desired position consist of primary, secondary and auxiliary controls [Figure 10] The slats are part of the VAR Control surfaces of VA; Desired position consist of primary, secondary and auxiliary controls [Figure 10] The slats are part of the VAR Control surfaces of VA; Desired position consist of primary, secondary and auxiliary controls [Figure 10] The slats are part of the VAR Control surfaces of VA; Desired position consist of primary, secondary and auxiliary control surfaces of VA; Desired position consist of primary, secondary and auxiliary control surfaces of VA; Desired position consist of primary control surfaces of VA; Desired position consist of primary control surfaces of VA; Desired position control surfaces of VA; Desired position consist of primary control surfaces of VA; Desired position consist of primary control surfaces of VA; Desired position consist of primary control surfaces of VA; Desired position control surfaces of VA; Desired po that the slats increase the shaving of wings / airfoil, extending that the additional slats lift is created when the aircraft is slower, usually The take-off and landing tabs are part of the trailing flight control system to the border of the wings and are controlled by the cockpit pilot, extending that the additional patchwork is created when the aircraft is at slower speed, normalm take-off and landing slats and tabs are used in conjunction with each other to increase the margin of elevation and tent, thus increasing the global wings chamber, allowing the aircraft to keep the vain Control in slower flaps that extend out of the fuselage to close to each wing that the tabs are normally level with the surface wings during the cruise flight when extended, the flaps move simultaneously to Bass to increase the wing elevation force for takeoffs and landings [figure 3-8] control surfaces that control the aircraft to put the elevators. The horizontal pity of the warp - The horizontal stabilizer The exception of this is found in these installations in which all the horizontal surface is a structure of a piece that can be diverted up or to to provide longitudinal control and appear a change Position of the elevators modifies the turnover of airfoil, which increases the elevators modifies the turnover of airfoil, which increases the elevators modifies the turnover of airfoil, which increases or decreases When the pressure for the front is applied to the controls, the elevators move down this increases the elevators produced by the horizontal tail surfaces. The elevator increase forces the tail up, causing the nose to fall inversely, when The rear pressure is applied on the wheel, the elevators move upwards, decreasing the elevator produced by the horizontal tail surfaces, or perhaps until it produces a downward force the tail is forced down and the nose Up to the elevators control the wing attack when the press forward © applied to the controls, the tail increases and the nose decreases, increasing the attack stabilizer: a control surface that does not wings provide stabilizing qualities designed to slow the aircraft when in a dive or descent, location And style vary with the aircraft, and are controlled by a switch in the Cockpit mobile quides located in the primary control sur faces i.e., ailerons, elevators and rudder reducing the workload of the pilot that allows the aircraft to maintain a particular attitude without the need for Pressure / constant inputs in the system, the landing gear is the main support of the airplane when stationed, taxiating, taking off or landing a permeate of nosewheel or tail or that the airplane is controlled throughout all Operations, while on earth most aircraft is directed by moving the rudder pedals, whether nosewheel or tail or that the airplane when stationed, taxiating, taking off or landing a permeate of nosewheel or tail or that the airplane when stationed, taxiating, taking off or landing a permeate of nosewheel or tail or that the airplane when stationed, taxiating, taking off or landing a permeate of nosewheel or tail or that the airplane when stationed, taxiating, taking off or landing a permeate of nosewheel or tail or that the airplane when stationed, taxiating, taking off or landing a permeate of nosewheel or tail or that the airplane when stationed, taxiating, taking off or landing a permeate of nosewheel or tail or that the airplane when stationed are taken as a stationed at the statio are directed by the manual of the differential aeronautical knowledge braking pilot, compartment motor the unit usually includes both the energy to turn the hospital that also generates electric energy, provides a source of vacuum Some vain instruments and, in most engine airplanes, provides a heat source for pilot and passengers passengers 11] In single engine airplanes the engine is usually attached to the front of the fuselage There is a fireproof partition between the motor back and the cockpit or cabin to protect the rider and the accidental incense passengers engine. The substructure, which consists of overhead and / or trainers of several sizes and cardders, reinforce the stressed skin, taking part of the fuselage flexing stress. Such projects are generally referred to as stabilizers, flying tails or slab tails the warping, then provides the airplane with directional and longitudinal balance (stability) as well as a means for the pilot to control and maneuver the luminan Aircraft rivers are used â €