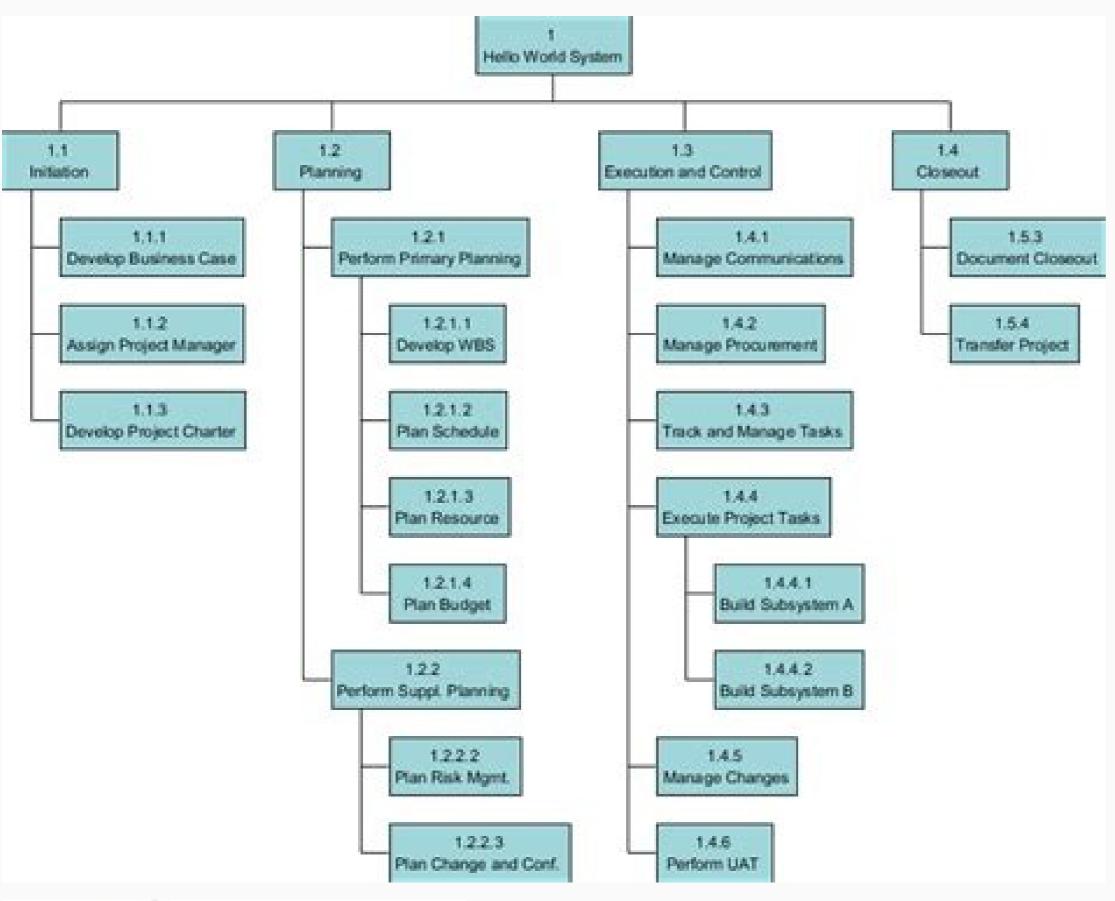

| I'm not robot | reCAPTCHA |
|---------------|-----------|
| Continue      |           |







## **Landing Gear**

- Located underneath of the fuselage with shock strut
- Fixed / Retractable
- Provides means of landing taxiing
- Tri- cycle –Conventional type
- Floating gear for seaplane /skiequipped for ice surface landing etc..





depending on how the engine is assembled the large difference between helicopters and fixed aircraft a helicopter. Centered in front of the pilot seat and changes the plane of the main rotor path to the direction of the impulse is changed, and the direction of the impulse is changed. decreasing or increasing the tackle of the tack on all rotor plates equally and in the same direction Also used in combination with the cyclic to regulate speed and altitude controls the motion on the vertical axis (yaw) of the helicopter, altering the field (angle att