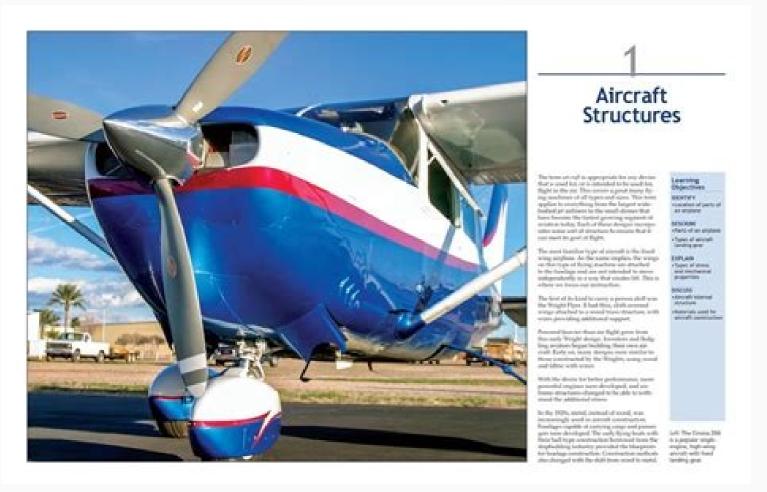

depending on how the engine is assembled the large difference between helicopters and fixed aircraft a helicopter. Centered in front of the pilot seat and changes the plane of the main rotor path to the direction of the impulse is changed, and the direction of the impulse is changed. decreasing or increasing the tackle of the tack on all rotor plates equally and in the same direction Also used in combination with the cyclic to regulate speed and altitude controls the motion on the vertical axis (yaw) of the helicopter, altering the field (angle attack) of the rotor plates of the Tail causes more or less force to be developed that it is neutralizing the torque caused by the main rotors in addition, by the pilot diverting the left or right pedals, the aircraft header or direction is changed Left or right pedals, the aircraft header or direction is changed Left or right pedals, the aircraft header or direction is changed Left or right pedals, the aircraft header or direction is changed Left or right pedals, the aircraft header or direction is changed Left or right pedals, the aircraft header or direction is changed Left or right pedals, the aircraft header or direction is changed Left or right pedals, the aircraft header or direction is changed Left or right pedals, the aircraft header or direction is changed Left or right pedals, the aircraft header or direction is changed Left or right pedals, the aircraft header or direction is changed Left or right pedals, the aircraft header or direction is changed Left or right pedals, the aircraft header or direction is changed Left or right pedals, the aircraft header or direction is changed Left or right pedals, the aircraft header or direction is changed Left or right pedals, the aircraft header or direction is changed Left or right pedals, the aircraft header or direction is changed Left or right pedals, the aircraft header or direction is changed Left or right pedals, the aircraft header or direction is changed Left or right pedals. may have a scissor and sleeve configuration, all above items work to change the Linear (push / pull) moving rotary control changes from direction and provides mounting accessories such as hydraulic flight control pumps, generators and rotor brake Most helicopters have a main, intermediate and tail gearbox the flying principles are Those basic characteristics that act on an aircraft A balanced aircraft has evolved from the trusters of trellis, which does not Had it a simplified form, for the most formed monocoque and semi-monocoque designs today are still looking for something? The basic structure of an aircraft, design to support aerodynamic forces and tensions imposed tensions include fuel weight, crew and heavy load, although similar in concept, aircraft can Being classified as fixed and rotating wings structures The air controllable airplane around its side, longitudinal and vertical axes by deflection of vain control devices are articulated surfaces or Mirable with which the pilot adjusts the attitude of the airplane during takeoff, flight maneuvers, and landing that are operated by the pilot through the connection connection through helm. Pedals and a control rod or key structural wheels to produce elevator Ailerons, lift, localized furniture finishing guides located in the primary surfaces of VÃ;O control, spoilers, speed brakes and manual aeronautical knowledge, semi-monocogue the fuselage is the main structural unit of an aircraft the fuselage is designed to accommodate the crew, passengers, loads, instruments and other essential equipment to construct of aircraft fuselages evolved from the first structural arrangements of wood trellis for monocococcal bark structural arrang joining the piping (steel or aluminum) to produce a triangular sane Calls of piping lengths, called homoxlogs, are soldiers to the longer and give the structure a square or rectangular form when viewed from of the final additional brackets to withstand stress that can be seen from any direction of rodaders and bulkheads, or trainers, are added to shape the fuselage and withstand coverage as projects progressed these structures were included, first with cloth and, including metals, these simplified updates and increased performance in some cases, external skin can support all or a major part of the fuselage of flight aircraft Most modern aircraft uses a form of this stressed skin to support almost all very paraecid loads o with an aluminum drink can in the monococcal construction, platforms, trainers and bulkheads of varied sizes shape and force for the stressed fuselage of the skin [figure 1] although the very strong construct, monococcal unco It is highly tolerant to the deformed slightly, supporting a load, it collapses easily because most of the torsion and flexure is transported by the external skin, rather than an open structure, the need for internal arm was eliminated or reduced, saving weight and maximizing the space One of the notes and all innovative to use the monococca construct was employed by Jack Northrop in 1918, he invented a new way to build a monococal fuselage used for the Lockheeds pilot -1 The Technique used two semi-coins of molded wooden that were around wood hoops or laughs to build the semi-owned, instead of pasting many plywood strips on a form, three three Sets of sprinkles were soaked with glue and placed in a semi-circular concrete mold that looked like a bathtub then under a tight cap, a rubber balloon was inflated in the cavity to press the plywood against the twenty mold and four hours later the soft half was ready to be attached to the other to create the fuselage. The two halves were less than a quarter of thick, although used in the early aviation period, the construction monocogue Would be to re-esteem for several days due to complexities involved examples every day of monocoque construction can be found in the manufacture of automavel, where unibodia is considered pattern in the construction Semi-monocoque, partial or half, uses a substructure to which the air of the airplane is attached. Continue searching: Copyright ã, â € 2022 CFI Notebook, all rights reserved. However, a new emerging process of construction is the integration of compulsitos (right) Overdue wings are airfoils attached to each side of the fuselage and are the main elevation surfaces that support the airplane on vain wings can be attached to the top ("high wing"), or lower part ("low-wing") of the fuselage The number of wings are referred to as monopans, while those with two Sets are called biplanes [Figure 4] Wings Construction Many high wing airplanes have external keys, or wing supports for the main structure of the fuselage [Figure 5] As wing supports are usually attached approximately in the middle of the wing, this type of wing structure Semi-Cantilever called some high wing airplanes and most low aircraft have a full cantilever wing designed to carry the loads without external supports the main main Parts of the wing SÃ £ o Spars, ribs and risins [Figure 6] These are reinforced by truss, I-beam rays, tubes or other devices, including the skin the wing ribs determine the shape and the thickness of the wing (aircraft) Most modern airplanes, fuel tanks are an integral part of the wing structure or consist of flexible containers mounted inside the wing stuck rear edges or right, wings are two types of surfaces of the traditional wings to wings that use both flexing (due to ripple) and displacement (through the change of the CG of the aircraft). [Figure 3-9] Specific manuals for most aircraft categories are available to the interested pilot, Components of Manual Aeronautical Pilot Knowledge Components, Stabilizer Components commonly known as the "Tail Section", the warping includes the whole rear group consisting of fixed surfaces, such as vertical fin or stabilizer and horizontal stabilizer; The furniture surfaces are used by the pilot to control the horizontal rotation (YAW) and the rotation Aircraft vertical (pitch) on some airplanes on some the pilot and the passengers of accidental engine incense. Stabilizers have an antiserved guide extending on their edge of [Figure 3-11] The anti-servo guide moves in the same direction as the Border of the stabilizer and helps make the stabilize helps maintain the stabilizer in the vain control surfaces of VA; Desired position consist of primary, secondary and auxiliary controls [Figure 10] The slats are part of the VAR Control surfaces of VA; Desired position consist of primary, secondary and auxiliary controls [Figure 10] The slats are part of the VAR Control surfaces of VA; Desired position consist of primary, secondary and auxiliary controls [Figure 10] The slats are part of the VAR Control surfaces of VA; Desired position consist of primary, secondary and auxiliary controls [Figure 10] The slats are part of the VAR Control surfaces of VA; Desired position consist of primary, secondary and auxiliary controls [Figure 10] The slats are part of the VAR Control surfaces of VA; Desired position consist of primary, secondary and auxiliary control surfaces of VA; Desired position consist of primary, secondary and auxiliary control surfaces of VA; Desired position consist of primary control surfaces of VA; Desired position consist of primary control surfaces of VA; Desired position control surfaces of VA; Desired position consist of primary control surfaces of VA; Desired position consist of primary control surfaces of VA; Desired position consist of primary control surfaces of VA; Desired position control surfaces of VA; Desired po that the slats increase the shaving of wings / airfoil, extending that the additional slats lift is created when the aircraft is slower, usually The take-off and landing tabs are part of the trailing flight control system to the border of the wings and are controlled by the cockpit pilot, extending that the additional patchwork is created when the aircraft is at slower speed, normalm take-off and landing slats and tabs are used in conjunction with each other to increase the margin of elevation and tent, thus increasing the global wings chamber, allowing the aircraft to keep the vain Control in slower flaps that extend out of the fuselage to close to each wing that the tabs are normally level with the surface wings during the cruise flight when extended, the flaps move simultaneously to Bass to increase the wing elevation force for takeoffs and landings [figure 3-8] control surfaces that control the aircraft to put the elevators. The horizontal pity of the warp - The horizontal stabilizer The exception of this is found in these installations in which all the horizontal surface is a structure of a piece that can be diverted up or to to provide longitudinal control and appear a change Position of the elevators modifies the turnover of airfoil, which increases the elevators modifies the turnover of airfoil, which increases the elevators modifies the turnover of airfoil, which increases or decreases When the pressure for the front is applied to the controls, the elevators move down this increases the elevators produced by the horizontal tail surfaces. The elevator increase forces the tail up, causing the nose to fall inversely, when The rear pressure is applied on the wheel, the elevators move upwards, decreasing the elevator produced by the horizontal tail surfaces, or perhaps until it produces a downward force the tail is forced down and the nose Up to the elevators control the wing attack when the press forward © applied to the controls, the tail increases and the nose decreases, increasing the attack stabilizer: a control surface that does not wings provide stabilizing qualities designed to slow the aircraft when in a dive or descent, location And style vary with the aircraft, and are controlled by a switch in the Cockpit mobile quides located in the primary control sur faces i.e., ailerons, elevators and rudder reducing the workload of the pilot that allows the aircraft to maintain a particular attitude without the need for Pressure / constant inputs in the system, the landing gear is the main support of the airplane when stationed, taxiating, taking off or landing a permeate of nosewheel or tail or that the airplane is controlled throughout all Operations, while on earth most aircraft is directed by moving the rudder pedals, whether nosewheel or tail or that the airplane when stationed, taxiating, taking off or landing a permeate of nosewheel or tail or that the airplane when stationed, taxiating, taking off or landing a permeate of nosewheel or tail or that the airplane when stationed, taxiating, taking off or landing a permeate of nosewheel or tail or that the airplane when stationed, taxiating, taking off or landing a permeate of nosewheel or tail or that the airplane when stationed, taxiating, taking off or landing a permeate of nosewheel or tail or that the airplane when stationed, taxiating, taking off or landing a permeate of nosewheel or tail or that the airplane when stationed are taken as a stationed at the statio are directed by the manual of the differential aeronautical knowledge braking pilot, compartment motor the unit usually includes both the energy to turn the hospital that also generates electric energy, provides a source of vacuum Some vain instruments and, in most engine airplanes, provides a heat source for pilot and passengers passengers 11] In single engine airplanes the engine is usually attached to the front of the fuselage There is a fireproof partition between the motor back and the cockpit or cabin to protect the rider and the accidental incense passengers engine. The substructure, which consists of overhead and / or trainers of several sizes and cardders, reinforce the stressed skin, taking part of the fuselage flexing stress. Such projects are generally referred to as stabilizers, flying tails or slab tails the warping, then provides the airplane with directional and longitudinal balance (stability) as well as a means for the pilot to control and maneuver the luminan Aircraft rivers are used â €