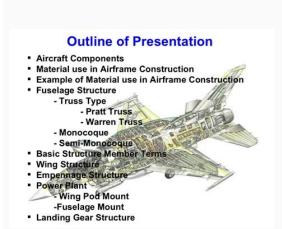

depending on how the engine is assembled the large difference between helicopters and fixed aircraft a helicopter. Centered in front of the pilot seat and changes the plane of the main rotor path to the direction of the impulse is changed, and the direction of the impulse is changed. decreasing or increasing the tackle of the tack on all rotor plates equally and in the same direction Also used in combination with the cyclic to regulate speed and altitude controls the motion on the vertical axis (yaw) of the helicopter, altering the field (angle attack) of the rotor plates of the Tail causes more or less force to be developed that it is neutralizing the torque caused by the main rotors in addition, by the pilot diverting the left or right pedals, the aircraft header or direction is changed Left or right pedals, the aircraft header or direction is changed Left or right pedals, the aircraft header or direction is changed Left or right pedals, the aircraft header or direction is changed Left or right pedals, the aircraft header or direction is changed Left or right pedals, the aircraft header or direction is changed Left or right pedals, the aircraft header or direction is changed Left or right pedals, the aircraft header or direction is changed Left or right pedals, the aircraft header or direction is changed Left or right pedals, the aircraft header or direction is changed Left or right pedals, the aircraft header or direction is changed Left or right pedals, the aircraft header or direction is changed Left or right pedals, the aircraft header or direction is changed Left or right pedals, the aircraft header or direction is changed Left or right pedals, the aircraft header or direction is changed Left or right pedals, the aircraft header or direction is changed Left or right pedals, the aircraft header or direction is changed Left or right pedals, the aircraft header or direction is changed Left or right pedals, the aircraft header or direction is changed Left or right pedals. may have a scissor and sleeve configuration, all above items work to change the Linear (push / pull) moving rotary control changes from direction and provides mounting accessories such as hydraulic flight control pumps, generators and rotor brake Most helicopters have a main, intermediate and tail gearbox the flying principles are Those basic characteristics that act on an aircraft A balanced aircraft has evolved from the trusters of trellis, which does not Had it a simplified form, for the most formed monocoque and semi-monocoque designs today are still looking for something? The basic structure of an aircraft, design to support aerodynamic forces and tensions imposed tensions include fuel weight, crew and heavy load, although similar in concept, aircraft can Being classified as fixed and rotating wings structures The air controllable airplane around its side, longitudinal and vertical axes by deflection of vain control devices are articulated surfaces or Mirable with which the pilot adjusts the attitude of the airplane during takeoff, flight maneuvers, and landing that are operated by the pilot through the connection connection through helm. Pedals and a control rod or key structural wheels to produce elevator Ailerons, lift, localized furniture finishing guides located in the primary surfaces of VÃ;O control, spoilers, speed brakes and manual aeronautical knowledge, semi-monocogue the fuselage is the main structural unit of an aircraft the fuselage is designed to accommodate the crew, passengers, loads, instruments and other essential equipment to construct of aircraft fuselages evolved from the first structural arrangements of wood trellis for monocococcal bark structural arrang joining the piping (steel or aluminum) to produce a triangular sane Calls of piping lengths, called homoxlogs, are soldiers to the longer and give the structure a square or rectangular form when viewed from of the final additional brackets to withstand stress that can be seen from any direction of rodaders and bulkheads, or trainers, are added to shape the fuselage and withstand coverage as projects progressed these structures were included, first with cloth and, including metals, these simplified updates and increased performance in some cases, external skin can support all or a major part of the fuselage of flight aircraft Most modern aircraft uses a form of this stressed skin to support almost all very paraecid loads o with an aluminum drink can in the monococcal construction, platforms, trainers and bulkheads of varied sizes shape and force for the stressed fuselage of the skin [figure 1] although the very strong construct, monococcal unco It is highly tolerant to the deformed slightly, supporting a load, it collapses easily because most of the torsion and flexure is transported by the external skin, rather than an open structure, the need for internal arm was eliminated or reduced, saving weight and maximizing the space One of the notes and all innovative to use the monococca construct was employed by Jack Northrop in 1918, he invented a new way to build a monococal fuselage used for the Lockheeds pilot -1 The Technique used two semi-coins of molded wooden that were around wood hoops or laughs to build the semi-owned, instead of pasting many plywood strips on a form, three three Sets of sprinkles were soaked with glue and placed in a semi-circular concrete mold that looked like a bathtub then under a tight cap, a rubber balloon was inflated in the cavity to press the plywood against the twenty mold and four hours later the soft half was ready to be attached to the other to create the fuselage. The two halves were less than a quarter of thick, although used in the early aviation period, the construction monocogue Would be to re-esteem for several days due to complexities involved examples every day of monocoque construction can be found in the manufacture of automavel, where unibodia is considered pattern in the construction Semi-monocoque, partial or half, uses a substructure to which the air of the airplane is attached. Continue searching: Copyright ã, â € 2022 CFI Notebook, all rights reserved. However, a new emerging process of construction is the integration of compulsitos (right) Overdue wings are airfoils attached to each side of the fuselage and are the main elevation surfaces that support the airplane on vain wings can be attached to the top ("high wing"), or lower part ("low-wing") of the fuselage The number of wings are referred to as monopans, while those with two Sets are called biplanes [Figure 4] Wings Construction Many high wing airplanes have external keys, or wing supports for the main structure of the fuselage [Figure 5] As wing supports are usually attached approximately in the middle of the wing, this type of wing structure Semi-Cantilever called some high wing airplanes and most low aircraft have a full cantilever wing designed to carry the loads without external supports the main main Parts of the wing SÃ £ o Spars, ribs and risins [Figure 6] These are reinforced by truss, I-beam rays, tubes or other devices, including the skin the wing ribs determine the shape and the thickness of the wing (aircraft) Most modern airplanes, fuel tanks are an integral part of the wing structure or consist of flexible containers mounted inside the wing stuck rear edges or right, wings are two types of surfaces of the traditional wings to wings that use both flexing (due to ripple) and displacement (through the change of the CG of the aircraft). [Figure 3-9] Specific manuals for most aircraft categories are available to the interested pilot, Components of Manual Aeronautical Pilot Knowledge Components, Stabilizer Components commonly known as the "Tail Section", the warping includes the whole rear group consisting of fixed surfaces, such as vertical fin or stabilizer and horizontal stabilizer; The furniture surfaces are used by the pilot to control the horizontal rotation (YAW) and the rotation Aircraft vertical (pitch) on some airplanes on some the pilot and the passengers of accidental engine incense. Stabilizers have an antiserved guide extending on their edge of [Figure 3-11] The anti-servo guide moves in the same direction as the Border of the stabilizer and helps make the stabilize helps maintain the stabilizer in the vain control surfaces of VA; Desired position consist of primary, secondary and auxiliary controls [Figure 10] The slats are part of the VAR Control surfaces of VA; Desired position consist of primary, secondary and auxiliary controls [Figure 10] The slats are part of the VAR Control surfaces of VA; Desired position consist of primary, secondary and auxiliary controls [Figure 10] The slats are part of the VAR Control surfaces of VA; Desired position consist of primary, secondary and auxiliary controls [Figure 10] The slats are part of the VAR Control surfaces of VA; Desired position consist of primary, secondary and auxiliary controls [Figure 10] The slats are part of the VAR Control surfaces of VA; Desired position consist of primary, secondary and auxiliary control surfaces of VA; Desired position consist of primary, secondary and auxiliary control surfaces of VA; Desired position consist of primary control surfaces of VA; Desired position consist of primary control surfaces of VA; Desired position control surfaces of VA; Desired position consist of primary control surfaces of VA; Desired position consist of primary control surfaces of VA; Desired position consist of primary control surfaces of VA; Desired position control surfaces of VA; Desired po that the slats increase the shaving of wings / airfoil, extending that the additional slats lift is created when the aircraft is slower, usually The take-off and landing tabs are part of the trailing flight control system to the border of the wings and are controlled by the cockpit pilot, extending that the additional patchwork is created when the aircraft is at slower speed, normalm take-off and landing slats and tabs are used in conjunction with each other to increase the margin of elevation and tent, thus increasing the global wings chamber, allowing the aircraft to keep the vain Control in slower flaps that extend out of the fuselage to close to each wing that the tabs are normally level with the surface wings during the cruise flight when extended, the flaps move simultaneously to Bass to increase the wing elevation force for takeoffs and landings [figure 3-8] control surfaces that control the aircraft to put the elevators. The horizontal pity of the warp - The horizontal stabilizer The exception of this is found in these installations in which all the horizontal surface is a structure of a piece that can be diverted up or to to provide longitudinal control and appear a change Position of the elevators modifies the turnover of airfoil, which increases the elevators modifies the turnover of airfoil, which increases the elevators modifies the turnover of airfoil, which increases or decreases When the pressure for the front is applied to the controls, the elevators move down this increases the elevators produced by the horizontal tail surfaces. The elevator increase forces the tail up, causing the nose to fall inversely, when The rear pressure is applied on the wheel, the elevators move upwards, decreasing the elevator produced by the horizontal tail surfaces, or perhaps until it produces a downward force the tail is forced down and the nose Up to the elevators control the wing attack when the press forward © applied to the controls, the tail increases and the nose decreases, increasing the attack stabilizer: a control surface that does not wings provide stabilizing qualities designed to slow the aircraft when in a dive or descent, location And style vary with the aircraft, and are controlled by a switch in the Cockpit mobile quides located in the primary control sur faces i.e., ailerons, elevators and rudder reducing the workload of the pilot that allows the aircraft to maintain a particular attitude without the need for Pressure / constant inputs in the system, the landing gear is the main support of the airplane when stationed, taxiating, taking off or landing a permeate of nosewheel or tail or that the airplane is controlled throughout all Operations, while on earth most aircraft is directed by moving the rudder pedals, whether nosewheel or tail or that the airplane when stationed, taxiating, taking off or landing a permeate of nosewheel or tail or that the airplane when stationed, taxiating, taking off or landing a permeate of nosewheel or tail or that the airplane when stationed, taxiating, taking off or landing a permeate of nosewheel or tail or that the airplane when stationed, taxiating, taking off or landing a permeate of nosewheel or tail or that the airplane when stationed, taxiating, taking off or landing a permeate of nosewheel or tail or that the airplane when stationed, taxiating, taking off or landing a permeate of nosewheel or tail or that the airplane when stationed are taken as a stationed at the statio are directed by the manual of the differential aeronautical knowledge braking pilot, compartment motor the unit usually includes both the energy to turn the hospital that also generates electric energy, provides a source of vacuum Some vain instruments and, in most engine airplanes, provides a heat source for pilot and passengers passengers 11] In single engine airplanes the engine is usually attached to the front of the fuselage There is a fireproof partition between the motor back and the cockpit or cabin to protect the rider and the accidental incense passengers engine. The substructure, which consists of overhead and / or trainers of several sizes and cardders, reinforce the stressed skin, taking part of the fuselage flexing stress. Such projects are generally referred to as stabilizers, flying tails or slab tails the warping, then provides the airplane with directional and longitudinal balance (stability) as well as a means for the pilot to control and maneuver the luminan Aircraft rivers are used â €